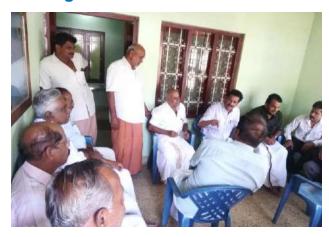

#### 3.9 SUMMARY OFPUBLIC HEARING

A Public Hearing of the landowners involved in the land acquisition for the construction of the Kondazhy-Kuthampully Bridge and Approach Road, in the areas belonging to Kondazhy and Kaniarcode Villages in Thalapilly Taluk, Thrissur District, was conducted in the presence of the authorities at 11.00a.m on 8<sup>th</sup> June, 2020 at the Thiruvillwamala Panchayat Hall. The whole proceeding has been video graphed.

#### **PHOTOS OF PUBLIC HEARING**