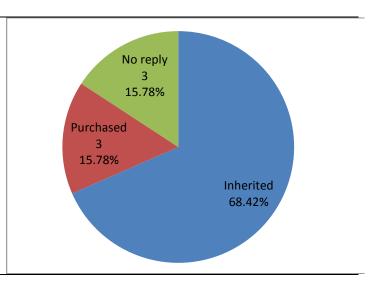

# 4.8 Nature of ownership

| Table 4.2 Nature of ownership |    |       |  |  |  |
|-------------------------------|----|-------|--|--|--|
| Type No. Percentage           |    |       |  |  |  |
| Inherited                     | 13 | 68.42 |  |  |  |
| Purchased                     | 3  | 15.78 |  |  |  |
| No reply                      | 3  | 15.78 |  |  |  |
| Total 19 100                  |    |       |  |  |  |