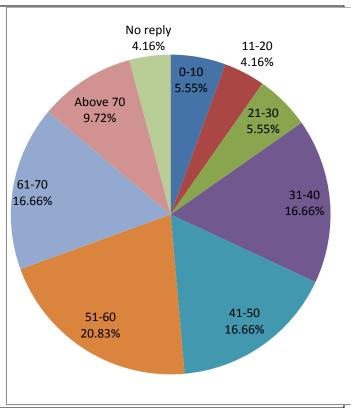

#### 3.8 SCHEDULE OF CONSULTATIONS WITH KEY STAKE HOLDERS

Table 3.1 contains the socio-economic impact on the parties who are to be compensated for giving up land for the Project.

**TABLE 3.1: DETAILS OF PROPERTIES AFFECTED** 

| SI.<br>No | Address of Person  | Survey<br>No. | Problems Raised/Demands                                                                                |
|-----------|--------------------|---------------|--------------------------------------------------------------------------------------------------------|
| 1.        | Chandrasekharan R. | 175/1         | Losses of coconut trees (23) Peppervine (12) small mango tree (1) sap wood(1) Iron gate (1) wall, iron |

|    | Vasantham House<br>Kuthampully P.O<br>Thrissur, PIN-680594                  | 176/1                                  | grill, GI sheet and a rock wall. Demanded fair compensation.  Problems raised at the Public Hearing:  Willing to surrender land and expressed his opinion that the project should be implemented at the earliest.                                                                                                                                                                                                                                    |
|----|-----------------------------------------------------------------------------|----------------------------------------|------------------------------------------------------------------------------------------------------------------------------------------------------------------------------------------------------------------------------------------------------------------------------------------------------------------------------------------------------------------------------------------------------------------------------------------------------|
| 2. | Kanthaswamy Krishna Chettiyar Kuthampully P.O PIN-680594                    | 175/1                                  | Loss of coconut trees (12) aracanut trees (9) Teak wood (2) sap woods (7) Mango tree (1) 2-door-iron gate, concrete floor, concrete pillars (2) wall, GI sheet. Demanded fair compensation inclusive of the above and implementation of the project.  Problems raised at the Public Hearing:  Total loss of the rock wall that marks the boundaries on either side. Ready to surrender land and demanded the earliest implementation of the project. |
| 3. | Bharathan C.R C.C. RamaswamiChettiyar Kuthampully P.O PIN-680594            | 175/1<br>176/1<br>32/1<br>32/3<br>32/4 | Impacted area belongs to 5 Survey numbers and contains 10 coconut trees, 5 sap woods and 1 aracanut tree. Demanded fair compensation  Problems raised at the Public Hearing:  Willing to surrender land and expressed his opinion that the project should be implemented at the earliest.                                                                                                                                                            |
| 4. | Kanthappan Anandhan K KarthikaThinkal House Koothampully P.O PIN-680594     | 27/2<br>29/1<br>35/3,<br>4,5           | Area of 5 survey numbers. It has 12 Teakwood, 22 coconut tree and 1 Muttytree. Demanded fair compensation. The land has 3 owners; Anandhan, one of the owners, is managing the property.  Problems raised at the Public Hearing:  Willing to surrender land and expressed his opinion that the project should be implemented at the earliest.                                                                                                        |
| 5. | V.P. Vijyakumari<br>Vadakkeparamel<br>Mayannoor<br>Kavuvattam               | 20/5                                   | Loss of 11 coconut trees, 1 sap wood, 1 Teak wood and a rock-wall. Demanded fair compensation.  Problems raised at the Public Hearing:  Informed over telephone inability to attend the Public Hearing, as the landowner is in Mysore.                                                                                                                                                                                                               |
| 6. | V. Ramanarayanan<br>S/O Lekshmikuttiamma<br>Vadakkeparamel<br>Mayannoor P.O | 18/1                                   | Impacted land contains 1 coconut tree, 3 Teak woods and 4 sap trees. Demanded fair compensation.                                                                                                                                                                                                                                                                                                                                                     |

|     | Pin 679105                                                                                         |              | Problems raised at the Public Hearing:                                                                                                                                                                                                     |
|-----|----------------------------------------------------------------------------------------------------|--------------|--------------------------------------------------------------------------------------------------------------------------------------------------------------------------------------------------------------------------------------------|
|     | V.P Ramanarayanan and son V.P. Madhavan V.P. Ammini V.P. Vilasini V.P. Mohanan V.P. Shankarankutty |              | Willing to surrender land and expressed his opinion that the project should be implemented at the earliest.                                                                                                                                |
| 7.  | V.P. Madhavan S/O Lekshmikuttiamma Vadakkeparamel Mayannoor P.O PIN-679105                         | 18/1         | The land contains 6 sap woods. Demanded fair compensation.  Problems raised at the Public Hearing:  Willing to surrender land and expressed his opinion that the project should be implemented at the earliest.                            |
| 8.  | Sathiabhama Thottukattil house Mayannoor, Kavuvattom                                               | 18/1         | The land has 8 coconut trees, 1 Teak wood and 1 sap wood. Demanded fair compensation.  Problems raised at the Public Hearing:  Willing to surrender land and expressed his opinion that the project should be implemented at the earliest. |
| 9.  | V.P. Vilasini Lekshmikuttiamma Vadakkeparamel Mayannoor P.O PIN-679105                             | 18/1         | Willing to surrender land on receipt of fair compensation.  Problems raised at the Public Hearing:  Willing to surrender land and expressed his opinion that the project should be implemented at the earliest.                            |
| 10. | Velukkutty Nair (Late) Kamalam etc. Pallypetta                                                     | 32/2         | Informed by letter that he would fully agree to the decisions of the landowners concerned with the project.                                                                                                                                |
| 11. | Mohanan and wife,<br>Premalatha<br>S/O Balakrishnan Nair                                           | 30/1<br>33/1 | Landowner lives abroad. Informed by letter that he would fully agree to the decisions of the landowners concerned with the project.                                                                                                        |
| 12. | Kamalametc<br>W/O Velukkutty Nair                                                                  | 30/1         | Informed by letter that he would fully agree to the decisions of the landowners concerned with the project.                                                                                                                                |
| 13. | Ramachandran Mangalathpadath                                                                       | 20/2         | Impacted land has 4 Teak woods, 4 sap woods etc. Willing to surrender land after receiving                                                                                                                                                 |

|     | Mayannoor P.O                                                                                       |              | compensation.                                                                                                                                                                                                                                                                                                                                                                                                                                                                                                                          |
|-----|-----------------------------------------------------------------------------------------------------|--------------|----------------------------------------------------------------------------------------------------------------------------------------------------------------------------------------------------------------------------------------------------------------------------------------------------------------------------------------------------------------------------------------------------------------------------------------------------------------------------------------------------------------------------------------|
|     | PIN-679105                                                                                          |              | Problems raised at the Public Hearing:                                                                                                                                                                                                                                                                                                                                                                                                                                                                                                 |
|     |                                                                                                     |              | Willing to surrender land and expressed his opinion that the project should be implemented at the earliest.                                                                                                                                                                                                                                                                                                                                                                                                                            |
| 14. | Karthiayani<br>Mangalathupadathu<br>Mayannoor P.O<br>PIN-679105                                     | 20/1<br>20/2 | The land has 4 coconut trees, 4 teak wood, 1 mango tree, 1 jack tree, 2 sap trees, 4 bamboos and a tank. Ready to surrender land on fair compensation.  Problems raised at the Public Hearing:  Willing to surrender land and expressed his opinion that the project should be implemented at the earliest.                                                                                                                                                                                                                            |
| 15. | V.P Narayanan Prasanthy Kulaunnathu Mayannoor P.O PIN- 679105                                       | 18/1         | Land contains 1 coconut tree, 3 teak woods, 2 sap woods. Ready to surrender land on fair compensation.  He did not attend the public hearing                                                                                                                                                                                                                                                                                                                                                                                           |
| 16. | Sivanandan Kalidas Vilas Kuthampully Thiruvillwamala                                                | 175/1        | 25 rubber trees and 3 coconut trees are situated in the project site. Willing to sell land at optimum price.  Problems raised at the Public Hearing:  Willing to surrender land and expressed his opinion that the project should be implemented at the earliest.                                                                                                                                                                                                                                                                      |
| 17. | Thankamany W/O Thankavelu Kuzhivaram, Kuthampully                                                   | 26/3<br>27/1 | Lands of 2 survey numbers. One is a freewill title land gifted to son Sivakumar. The area contains 5 Jack tree, 80 aracanut trees, 37 coconut trees, 9 mango trees, 9 mutty trees, 2 Teak Tree, 2 cashew tree and 4 pepper plants 3 Cara Tree. Cultivating for 40 years. Willing to surrender land at fair price.  Problems raised at the Public Hearing:  Demanded transfer and re-building of the rock-built motor-shed. Willing to surrender land and expressed his opinion that the project should be executed as fast as possible |
| 18. | Padmakumar (Gopalam) Madathil Garden 2 Street, Puthoorkara AintholPin-680003 Communication Address: | 32/5<br>32/6 | Project site contains 2 coconut trees and 2 sap woods. Ready to sell land at fair price.  Problems raised at the Public Hearing:  Willing to surrender land and expressed his opinion that the project should be implemented at the earliest.                                                                                                                                                                                                                                                                                          |

| Pallipetta      |  |
|-----------------|--|
| Kuthampully P.O |  |
| Thiruvillwamala |  |
| PIN-680694      |  |

#### Left - Over Govt. Lands

| 1. | Hotel Sreejith Indira M. Manniamkadu house Mayannoor P.O | Building<br>No.<br>4/252 | 800 Sq.meter building. Residence, Restaurant and store room. Running the shop for 30 years.  Not Received Title Deed.                                                                                                                                                                                                                                                                                                                                    |
|----|----------------------------------------------------------|--------------------------|----------------------------------------------------------------------------------------------------------------------------------------------------------------------------------------------------------------------------------------------------------------------------------------------------------------------------------------------------------------------------------------------------------------------------------------------------------|
| 2. | Rajesh<br>S/O Chami<br>Ezhuchachan                       | 4/251                    | Total loss of a sheet-thatched, shuttered small room. Shut down for 3 years.  Problems raised at the Public Hearing:  Landowner was unable to attend the Public Hearing as he was hospitalized. My shop is at the canal government land on the Mayannoor Kavu area being acquired by the government for the constructed the building at a cost of Rs. 1 ½ lakhs. I am an elderly person with chronic illnesses. He demanded fair compensation by letter. |
| 3. | Chandran Kondazhy Pallathu Kondazhy P.O.                 | 4/253                    | Total loss of a sheet-thatched single room.  He did not attend the public hearing                                                                                                                                                                                                                                                                                                                                                                        |

0.0037 Hectare land belonging to Survey number 6/1. It is a Title Deed stretch of land lying alongside the canal road and it has been used till date as a public path. Investigation revealed no owners.