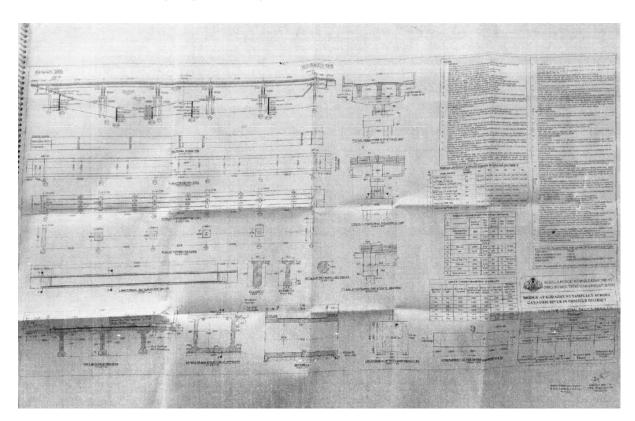

#### **Assistant Executive Engineer, P.W.D**

Kondazhy-Kuthampully Bridge has 5 spans of 32 meter each. It has a box-culvert of 7 meters and a 3.6 meter approach-slab on either side. The full length of the bridge is 195.8 meter (5x32m) + (2x1.020m) + (2x7) m+12.5. In addition, the bridge has a carriage-way of 7.5 meter and bridge has a footpath of 1.5 meter on either side. Total width is 11.5 meter. Its foundation-design is pile-foundation. The length of the Approach Road is 740 meter and width is 15 meter on the Kuthampully side, and 300 meter long and 15-meter wide on Kondazhy side.

#### **Land Inventories (Map of Site)**