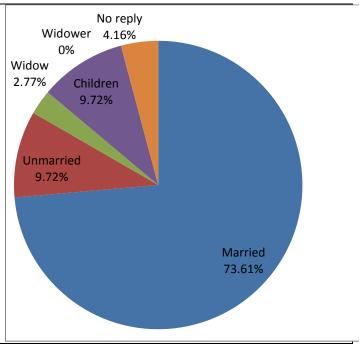

#### 3.8 SCHEDULE OF CONSULTATIONS WITH KEY STAKE HOLDERS

Table 3.1 contains the socio-economic impact on the parties who are to be compensated for giving up land for the Project.

**TABLE 3.1: DETAILS OF PROPERTIES AFFECTED** 

| SI.<br>No | Address of Person  | Survey<br>No. | Problems Raised/Demands                                                                                |
|-----------|--------------------|---------------|--------------------------------------------------------------------------------------------------------|
| 1.        | Chandrasekharan R. | 175/1         | Losses of coconut trees (23) Peppervine (12) small mango tree (1) sap wood(1) Iron gate (1) wall, iron |

|    | Vasantham House<br>Kuthampully P.O<br>Thrissur, PIN-680594                  | 176/1                                  | grill, GI sheet and a rock wall. Demanded fair compensation.  Problems raised at the Public Hearing:  Willing to surrender land and expressed his opinion that the project should be implemented at the earliest.                                                                                                                                                                                                                                    |
|----|-----------------------------------------------------------------------------|----------------------------------------|------------------------------------------------------------------------------------------------------------------------------------------------------------------------------------------------------------------------------------------------------------------------------------------------------------------------------------------------------------------------------------------------------------------------------------------------------|
| 2. | Kanthaswamy Krishna Chettiyar Kuthampully P.O PIN-680594                    | 175/1                                  | Loss of coconut trees (12) aracanut trees (9) Teak wood (2) sap woods (7) Mango tree (1) 2-door-iron gate, concrete floor, concrete pillars (2) wall, GI sheet. Demanded fair compensation inclusive of the above and implementation of the project.  Problems raised at the Public Hearing:  Total loss of the rock wall that marks the boundaries on either side. Ready to surrender land and demanded the earliest implementation of the project. |
| 3. | Bharathan C.R C.C. RamaswamiChettiyar Kuthampully P.O PIN-680594            | 175/1<br>176/1<br>32/1<br>32/3<br>32/4 | Impacted area belongs to 5 Survey numbers and contains 10 coconut trees, 5 sap woods and 1 aracanut tree. Demanded fair compensation  Problems raised at the Public Hearing:  Willing to surrender land and expressed his opinion that the project should be implemented at the earliest.                                                                                                                                                            |
| 4. | Kanthappan Anandhan K KarthikaThinkal House Koothampully P.O PIN-680594     | 27/2<br>29/1<br>35/3,<br>4,5           | Area of 5 survey numbers. It has 12 Teakwood, 22 coconut tree and 1 Muttytree. Demanded fair compensation. The land has 3 owners; Anandhan, one of the owners, is managing the property.  Problems raised at the Public Hearing:  Willing to surrender land and expressed his opinion that the project should be implemented at the earliest.                                                                                                        |
| 5. | V.P. Vijyakumari<br>Vadakkeparamel<br>Mayannoor<br>Kavuvattam               | 20/5                                   | Loss of 11 coconut trees, 1 sap wood, 1 Teak wood and a rock-wall. Demanded fair compensation.  Problems raised at the Public Hearing:  Informed over telephone inability to attend the Public Hearing, as the landowner is in Mysore.                                                                                                                                                                                                               |
| 6. | V. Ramanarayanan<br>S/O Lekshmikuttiamma<br>Vadakkeparamel<br>Mayannoor P.O | 18/1                                   | Impacted land contains 1 coconut tree, 3 Teak woods and 4 sap trees. Demanded fair compensation.                                                                                                                                                                                                                                                                                                                                                     |

|     | Pin 679105                                                                                         |              | Problems raised at the Public Hearing:                                                                                                                                                                                                     |
|-----|----------------------------------------------------------------------------------------------------|--------------|--------------------------------------------------------------------------------------------------------------------------------------------------------------------------------------------------------------------------------------------|
|     | V.P Ramanarayanan and son V.P. Madhavan V.P. Ammini V.P. Vilasini V.P. Mohanan V.P. Shankarankutty |              | Willing to surrender land and expressed his opinion that the project should be implemented at the earliest.                                                                                                                                |
| 7.  | V.P. Madhavan S/O Lekshmikuttiamma Vadakkeparamel Mayannoor P.O PIN-679105                         | 18/1         | The land contains 6 sap woods. Demanded fair compensation.  Problems raised at the Public Hearing:  Willing to surrender land and expressed his opinion that the project should be implemented at the earliest.                            |
| 8.  | Sathiabhama Thottukattil house Mayannoor, Kavuvattom                                               | 18/1         | The land has 8 coconut trees, 1 Teak wood and 1 sap wood. Demanded fair compensation.  Problems raised at the Public Hearing:  Willing to surrender land and expressed his opinion that the project should be implemented at the earliest. |
| 9.  | V.P. Vilasini Lekshmikuttiamma Vadakkeparamel Mayannoor P.O PIN-679105                             | 18/1         | Willing to surrender land on receipt of fair compensation.  Problems raised at the Public Hearing:  Willing to surrender land and expressed his opinion that the project should be implemented at the earliest.                            |
| 10. | Velukkutty Nair (Late) Kamalam etc. Pallypetta                                                     | 32/2         | Informed by letter that he would fully agree to the decisions of the landowners concerned with the project.                                                                                                                                |
| 11. | Mohanan and wife,<br>Premalatha<br>S/O Balakrishnan Nair                                           | 30/1<br>33/1 | Landowner lives abroad. Informed by letter that he would fully agree to the decisions of the landowners concerned with the project.                                                                                                        |
| 12. | Kamalametc<br>W/O Velukkutty Nair                                                                  | 30/1         | Informed by letter that he would fully agree to the decisions of the landowners concerned with the project.                                                                                                                                |
| 13. | Ramachandran Mangalathpadath                                                                       | 20/2         | Impacted land has 4 Teak woods, 4 sap woods etc. Willing to surrender land after receiving                                                                                                                                                 |

|     | Mayannoor P.O                                                                                       |              | compensation.                                                                                                                                                                                                                                                                                                                                                                                                                                                                                                                          |
|-----|-----------------------------------------------------------------------------------------------------|--------------|----------------------------------------------------------------------------------------------------------------------------------------------------------------------------------------------------------------------------------------------------------------------------------------------------------------------------------------------------------------------------------------------------------------------------------------------------------------------------------------------------------------------------------------|
|     | PIN-679105                                                                                          |              | Problems raised at the Public Hearing:                                                                                                                                                                                                                                                                                                                                                                                                                                                                                                 |
|     |                                                                                                     |              | Willing to surrender land and expressed his opinion that the project should be implemented at the earliest.                                                                                                                                                                                                                                                                                                                                                                                                                            |
| 14. | Karthiayani<br>Mangalathupadathu<br>Mayannoor P.O<br>PIN-679105                                     | 20/1<br>20/2 | The land has 4 coconut trees, 4 teak wood, 1 mango tree, 1 jack tree, 2 sap trees, 4 bamboos and a tank. Ready to surrender land on fair compensation.  Problems raised at the Public Hearing:  Willing to surrender land and expressed his opinion that the project should be implemented at the earliest.                                                                                                                                                                                                                            |
| 15. | V.P Narayanan Prasanthy Kulaunnathu Mayannoor P.O PIN- 679105                                       | 18/1         | Land contains 1 coconut tree, 3 teak woods, 2 sap woods. Ready to surrender land on fair compensation.  He did not attend the public hearing                                                                                                                                                                                                                                                                                                                                                                                           |
| 16. | Sivanandan Kalidas Vilas Kuthampully Thiruvillwamala                                                | 175/1        | 25 rubber trees and 3 coconut trees are situated in the project site. Willing to sell land at optimum price.  Problems raised at the Public Hearing:  Willing to surrender land and expressed his opinion that the project should be implemented at the earliest.                                                                                                                                                                                                                                                                      |
| 17. | Thankamany W/O Thankavelu Kuzhivaram, Kuthampully                                                   | 26/3<br>27/1 | Lands of 2 survey numbers. One is a freewill title land gifted to son Sivakumar. The area contains 5 Jack tree, 80 aracanut trees, 37 coconut trees, 9 mango trees, 9 mutty trees, 2 Teak Tree, 2 cashew tree and 4 pepper plants 3 Cara Tree. Cultivating for 40 years. Willing to surrender land at fair price.  Problems raised at the Public Hearing:  Demanded transfer and re-building of the rock-built motor-shed. Willing to surrender land and expressed his opinion that the project should be executed as fast as possible |
| 18. | Padmakumar (Gopalam) Madathil Garden 2 Street, Puthoorkara AintholPin-680003 Communication Address: | 32/5<br>32/6 | Project site contains 2 coconut trees and 2 sap woods. Ready to sell land at fair price.  Problems raised at the Public Hearing:  Willing to surrender land and expressed his opinion that the project should be implemented at the earliest.                                                                                                                                                                                                                                                                                          |

| Pallipetta      |  |
|-----------------|--|
| Kuthampully P.O |  |
| Thiruvillwamala |  |
| PIN-680694      |  |

#### Left - Over Govt. Lands

| 1. | Hotel Sreejith Indira M. Manniamkadu house Mayannoor P.O | Building<br>No.<br>4/252 | 800 Sq.meter building. Residence, Restaurant and store room. Running the shop for 30 years.  Not Received Title Deed.                                                                                                                                                                                                                                                                                                                                    |
|----|----------------------------------------------------------|--------------------------|----------------------------------------------------------------------------------------------------------------------------------------------------------------------------------------------------------------------------------------------------------------------------------------------------------------------------------------------------------------------------------------------------------------------------------------------------------|
| 2. | Rajesh<br>S/O Chami<br>Ezhuchachan                       | 4/251                    | Total loss of a sheet-thatched, shuttered small room. Shut down for 3 years.  Problems raised at the Public Hearing:  Landowner was unable to attend the Public Hearing as he was hospitalized. My shop is at the canal government land on the Mayannoor Kavu area being acquired by the government for the constructed the building at a cost of Rs. 1 ½ lakhs. I am an elderly person with chronic illnesses. He demanded fair compensation by letter. |
| 3. | Chandran Kondazhy Pallathu Kondazhy P.O.                 | 4/253                    | Total loss of a sheet-thatched single room.  He did not attend the public hearing                                                                                                                                                                                                                                                                                                                                                                        |

0.0037 Hectare land belonging to Survey number 6/1. It is a Title Deed stretch of land lying alongside the canal road and it has been used till date as a public path. Investigation revealed no owners.