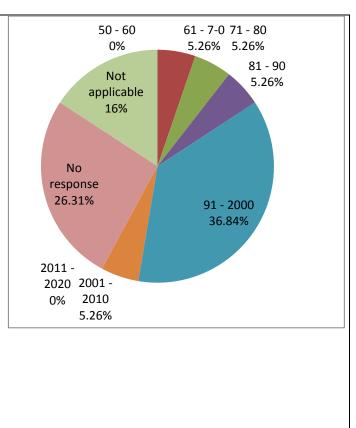

# 4.9 Ownership period of land

| Table 4.3 Ownership Date |        |            |  |  |  |
|--------------------------|--------|------------|--|--|--|
| Year                     | Number | Percentage |  |  |  |
| 50 - 60                  | 0      | 0          |  |  |  |
| 61 - 70                  | 1      | 5.26       |  |  |  |
| 71 - 80                  | 1      | 5.26       |  |  |  |
| 81 - 90                  | 1      | 5.26       |  |  |  |
| 91 - 2000                | 7      | 36.84      |  |  |  |
| 2001 - 2010              | 1      | 5.26       |  |  |  |
| 2011 - 2020              | 0      | 0          |  |  |  |
| No response              | 5      | 26.31      |  |  |  |
| Not applicable           | 3      | 15.78      |  |  |  |
| Total                    | 19     | 100        |  |  |  |