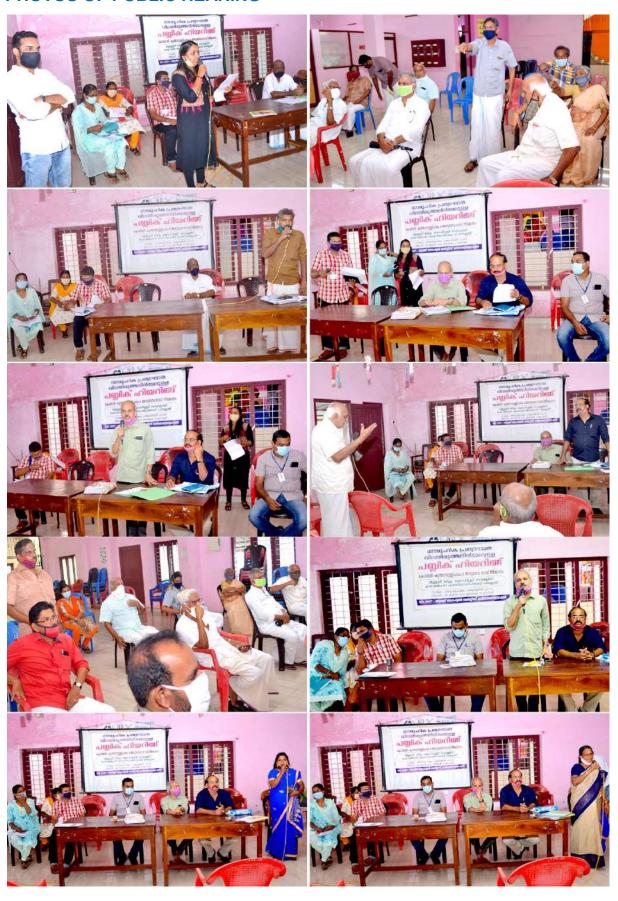

#### 3.9 SUMMARY OFPUBLIC HEARING

A Public Hearing of the landowners involved in the land acquisition for the construction of the Kondazhy-Kuthampully Bridge and Approach Road, in the areas belonging to Kondazhy and Kaniarcode Villages in Thalapilly Taluk, Thrissur District, was conducted in the presence of the authorities at 11.00a.m on 8<sup>th</sup> June, 2020 at the Thiruvillwamala Panchayat Hall. The whole proceeding has been video graphed.

#### PARTICIPATED OFFICIALS

Sri. M.R Mani, Thiruvillamala Panchayath President

Sri. Santhosh Kumar M.K, Assistant Executive Engineer, PWD Bridges, Thrissur

Smt. Bindhu K.P, Executive Engineer, PWD

Smt. Nitha C.S, Overseer, PWD Bridges, Thrissur

Sri. Manoj K.M, Standing Committee, Thiruvillwamala Panchayath

Sri. Lalu K.S, Deputy Thasildhar, (LA) General, Thrissur

Sri. Suresh Kumar, Special Thahsildhar (LA) General, Thrissur

Sri. Vinodkumar, Clerk, (LA) General, Thrissur

Smt. Sulekha, Kondazhy Panchayath President

Smt. Sathyabhama P.K, Member, Kondazhy Panchayath

Fr. Jose, YSSO

Smt. Savitha Sajeesh, YSSO

Sri. Yedhu Krishnan, YSSO

Sri. Kishor, YSSO

#### **PHOTOS OF PUBLIC HEARING**